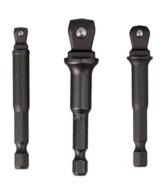

## **Power Extensions with Wobble Function 3pc**

A set of 3 power extensions with wobble function for driving 1/4"D, 3/8"D and 1/2"D sockets with quick chuck facility. Integral wobble function provides up to 30° angle swivel, allowing easier access to hard to reach fasteners.

## **Additional Information**

- Power extensions to convert power drill to drive 1/4"D, 3/8"D & 1/2"D sockets. Ideal for cordless drills and bit drivers.
- Dual function: fixed or wobble, allowing up to 30° swivel providing greater reach for difficult access fasteners.
- · Quick chuck fixing for ease and speed of use.
- 1/4"D, 3/8"D extension length: 65mm; 1/2"D extension length: 72mm.
- Manufactured from chrome vanadium for strength with black phosphate finish. Set of 3 fixed only extension set available, please see Laser Part No. 2981.