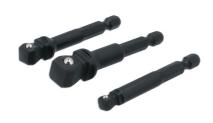

## **Power Extensions with Wobble Function 3pc**

A set of 3 power extensions with wobble function for driving 1/4"D, 3/8"D and 1/2"D sockets with quick chuck facility. Integral wobble function provides up to 30° angle swivel, allowing easier access to hard to reach fasteners.

## **Additional Information**

- Power extensions to convert power drill to drive 1/4"D, 3/8"D & 1/2"D sockets. Ideal for cordless drills and bit drivers.
- Dual function: fixed or wobble, allowing up to 30° swivel providing greater reach for difficult access fasteners.
- · Quick chuck fixing for ease and speed of use.
- 1/4"D, 3/8"D extension length: 65mm; 1/2"D extension length: 72mm.
- Manufactured from chrome vanadium for strength with black phosphate finish. Set of 3 fixed only extension set available, please see Laser Part No. 2981.