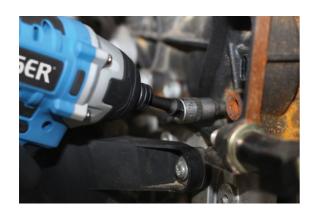

## **Power Extensions with Wobble Function 3pc**

A set of 3 power extensions with wobble function for driving 1/4"D, 3/8"D and 1/2"D sockets with quick chuck facility. Integral wobble function provides up to 30° angle swivel, allowing easier access to hard to reach fasteners.

## **Additional Information**

- Power extensions to convert power drill to drive 1/4"D, 3/8"D & 1/2"D sockets. Ideal for cordless drills and bit drivers.
- Dual function: fixed or wobble, allowing up to 30° swivel providing greater reach for difficult access fasteners.
- · Quick chuck fixing for ease and speed of use.
- 1/4"D, 3/8"D extension length: 65mm; 1/2"D extension length: 72mm.
- Manufactured from chrome vanadium for strength with black phosphate finish. Set of 3 fixed only extension set available, please see Laser Part No. 2981.