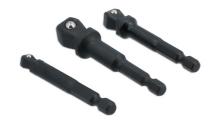

## **Power Extensions with Wobble Function 3pc**

A set of 3 power extensions with wobble function for driving 1/4"D, 3/8"D and 1/2"D sockets with quick chuck facility. Integral wobble function provides up to 30° angle swivel, allowing easier access to hard to reach fasteners.

## **Additional Information**

- Power extensions to convert power drill to drive 1/4"D, 3/8"D & 1/2"D sockets. Ideal for cordless drills and bit drivers.
- Dual function: fixed or wobble, allowing up to 30° swivel providing greater reach for difficult access fasteners.
- · Quick chuck fixing for ease and speed of use.
- 1/4"D, 3/8"D extension length: 65mm; 1/2"D extension length: 72mm.
- Manufactured from chrome vanadium for strength with black phosphate finish. Set of 3 fixed only extension set available, please see Laser Part No. 2981.